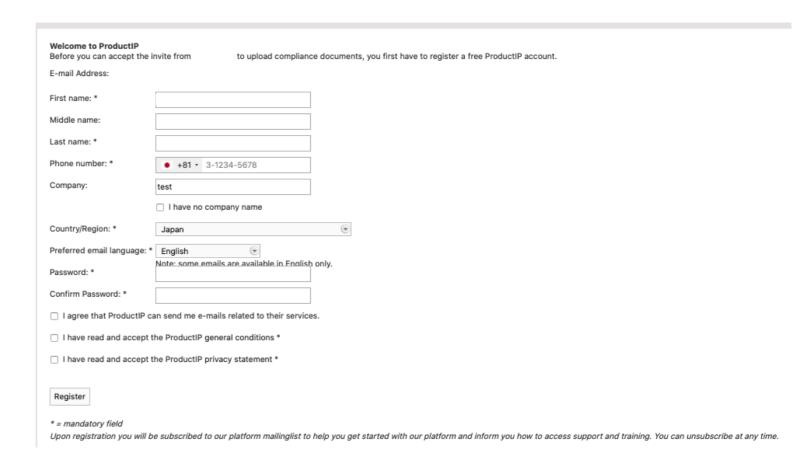

#### **PRODUCTIP IS NEW TO ME:**

First time user?

Setup your account in a few steps:

- Fill in your contact details
- Create your own password and confirm
- Accept the general conditions
- Press register
- Done!

Your e-mail address is your username!
This should be the same e-mail address as your customer used to send the invite to.

⋖

3/22/21