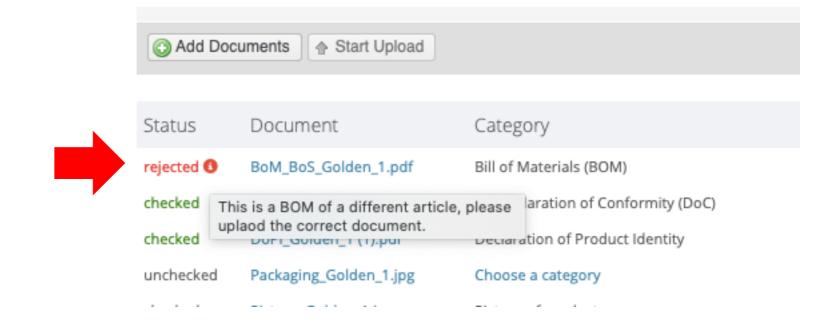

# **REQUEST FOR MORE DOCUMENTS:**

If your customer asks you to upload more, log in again and go to the upload task in "Request". Here you can see the status of the document.

When you click on the "I", you will see the comment your customer has added to the document.