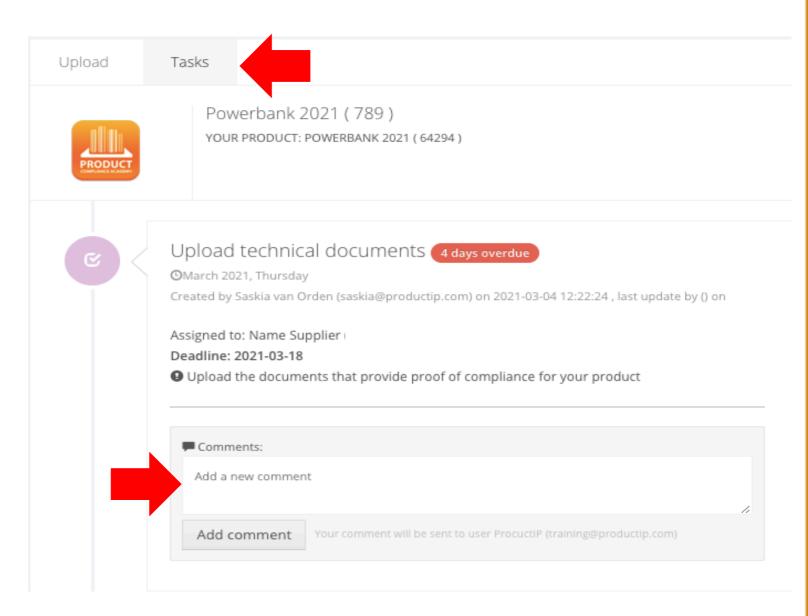

### **COMMUNICATE WITH YOUR CUSTOMER:**

Do you have some comments for your customer related to this task?

Press "TASKS" and enter your remarks in the "Add a new comment" section.

Press [ Add comment ] when you are done.

Your customer will receive an e-mail.

⋖

3/22/21