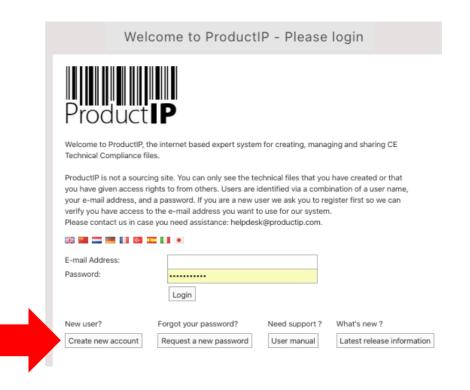

### LOG IN:

Existing users can directly login in using their e-mail address as username together with the password you have created before.

Forgot your password?
Click on the button.
You will receive an e-mail with a link to a webpage.
Here you can set a new password.

Welcome to ProductIP, the internet based expert system for creating, managing and sharing CE Technical Compliance files.

ProductIP is not a sourcing site. You can only see the technical files that you have created or that you have given access rights to from others. Users are identified via a combination of a user name, your e-mail address, and a password. If you are a new user we ask you to register first so we can verify you have access to the e-mail address you want to use for our system.

Please contact us in case you need assistance: helpdesk@productip.com.

| E-mail Address: | your email address     |                |                            |
|-----------------|------------------------|----------------|----------------------------|
| Password:       | •••••                  |                |                            |
|                 | Login                  |                |                            |
| New user?       | orgot your password?   | Need support ? | What's new ?               |
| Create new ad   | Request a new password | User manual    | Latest release information |