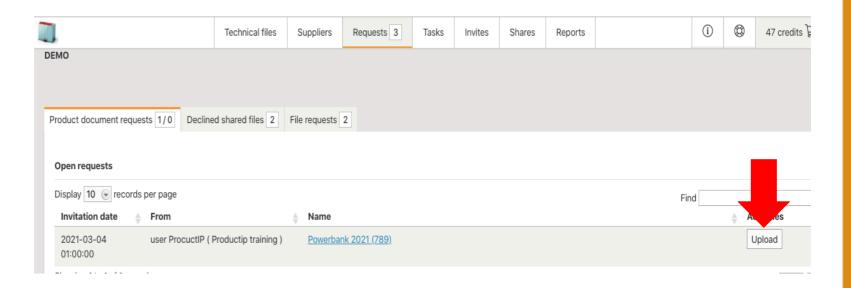

# **UPLOAD THE REQUESTED DOCUMENTS:**

These are the documents that your customer is looking for.

Perhaps you don't have all (yet). In this case it's important to upload what you already have.

You can upload \*.PDF, \*.png, \*.jpg. You have to convert \*.doc and \*.xls to \*.PDF first.

# **REQUEST FOR MORE DOCUMENTS:**

If your customer asks you to upload more, log in again and go to the upload task in "Request". Here you can see the status of the document.

When you click on the "I", you will see the comment your customer has added to the document.