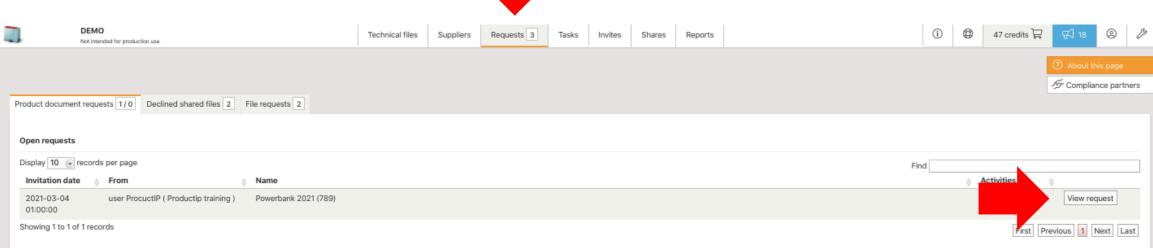

# **REQUEST FOR MORE DOCUMENTS:**

If your customer asks you to upload more, log in again and go to the upload task in "Request". Here you can see the status of the document.

When you click on the "I", you will see the comment your customer has added to the document.

### **COMMUNICATE WITH YOUR CUSTOMER:**

Do you have some comments for your customer related to this task?

Press "TASKS" and enter your remarks in the "Add a new comment" section.

Press [ Add comment ] when you are done.