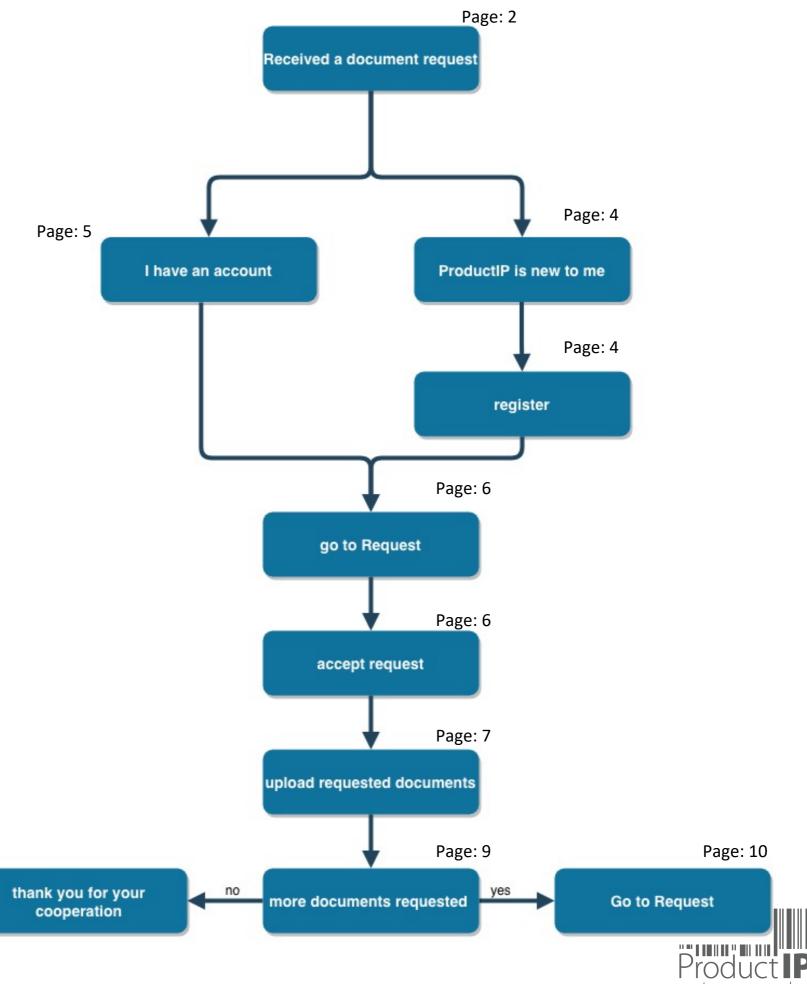

## YOU HAVE RECEIVED A DOCUMENT REQUEST:

Your customer has sent you an e-mail with the request to upload test reports, certificates and other documents.

Your customer is using ProductIP to get a clear understanding about the european and national requirements relevant for the products that you produce for them. This guide will assist you in processing this request.

#### **PRODUCTIP IS NEW TO ME:**

First time user?

Setup your account in a few steps:

- Fill in your contact details
- Create your own password and confirm
- Accept the general conditions
- Press register
- Done!

### LOG IN:

Existing users can directly login in using their e-mail address as username together with the password you have created before.

Forgot your password?
Click on the button.
You will receive an e-mail with a link to a webpage.
Here you can set a new password.

# **GO TO REQUEST:**

**PRODUCT** 

3/22/21

# **UPLOAD THE REQUESTED DOCUMENTS:**

These are the documents that your customer is looking for.

Perhaps you don't have all (yet). In this case it's important to upload what you already have.

You can upload \*.PDF, \*.png, \*.jpg. You have to convert \*.doc and \*.xls to \*.PDF first.

# **REQUEST FOR MORE DOCUMENTS:**

If your customer asks you to upload more, log in again and go to the upload task in "Request". Here you can see the status of the document.

When you click on the "I", you will see the comment your customer has added to the document.

#### **SUMMARY:**

Co-operating with your customer via an invite from ProductIP is efficient, easy, and free of charge.

Any questions about using the system? ProductIP is the help-desk.

If you don't have all the documents available now, upload what you have, assign the document category and press save and close as finished. Your customer will appreciate your prompt cooperation. They will review the documents that you have provided and give you feedback and perhaps a next tasks that you can complete in the same way.