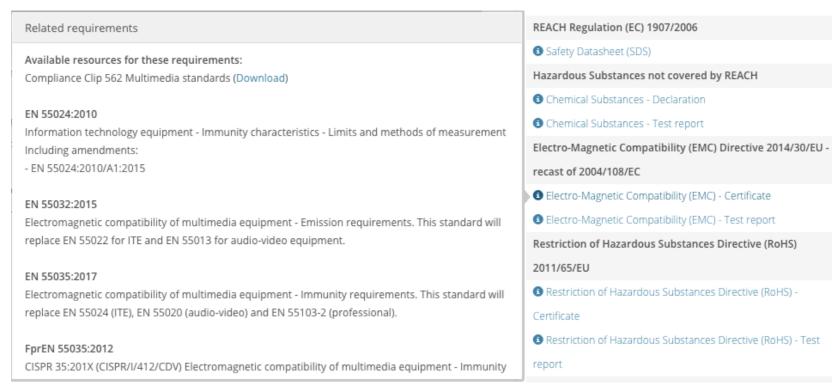

#### **MORE INFORMATION:**

When the mouse is over the title of the document, more information appears.

A Compliance clip is a shortened explanation of the subject, and if available, templates can also be downloaded here.