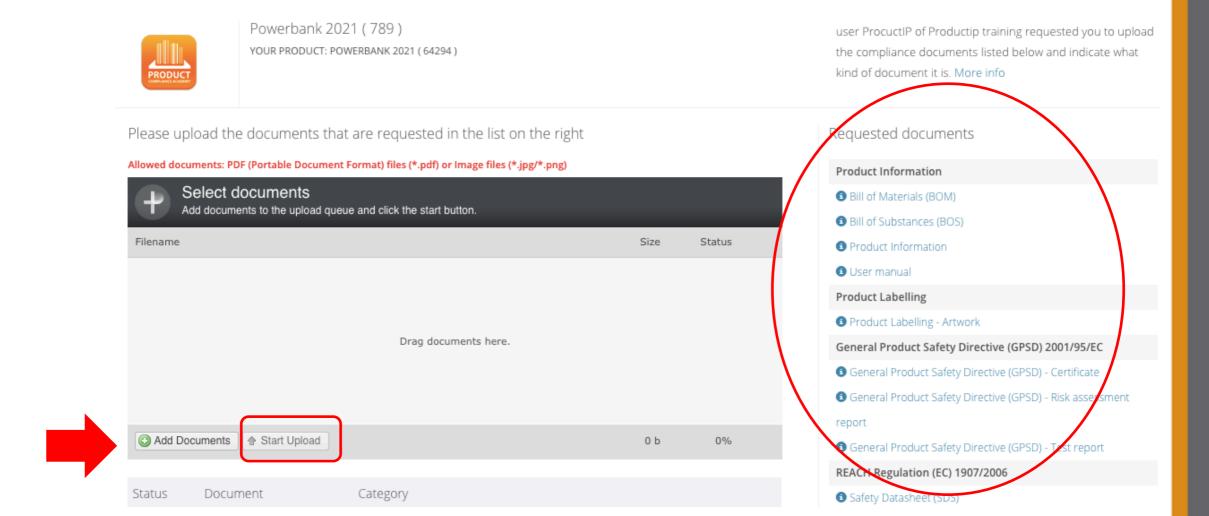

# **UPLOAD THE REQUESTED DOCUMENTS:**

These are the documents that your customer is looking for.

Perhaps you don't have all (yet). In this case it's important to upload what you already have.

You can upload \*.PDF, \*.png, \*.jpg. You have to convert \*.doc and \*.xls to \*.PDF first.

#### **MORE INFORMATION:**

When the mouse is over the title of the document, more information appears.

A Compliance clip is a shortened explanation of the subject, and if available, templates can also be downloaded here.